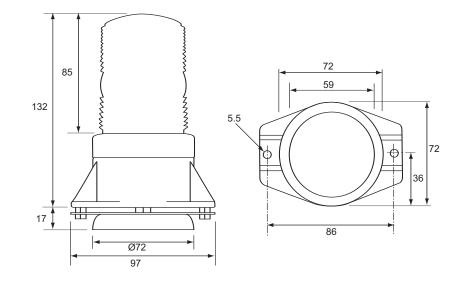

#### Technical Drawing (not to scale)

#### **Specification**

Type Voltage rating Current Flash rate Energy level Lens material Retractable cable Connection Weight Dimensions Approvals Protection Mini xenon beacon 12 - 110 volt dc 0.22 amp @ 12 volt dc 70 single flash per minute 1.7 Joules Polycarbonate 2.45m working length Cigarette lighter plug 510g I 97 x w 72 x h 149mm CE and 'e' Waterproof against spray