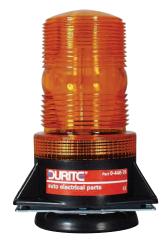

### Part No. 0-446-76

Mini xenon beacon, 12 -110 volt dc with polycarbonate amber lens and magnetic base, 70 flashes per minute. I 97 x w 72 x h 149mm. CE and e approved.

#### **Specification**

Type Voltage rating Current Flash rate Energy level Lens material Retractable cable Connection Weight Dimensions Approvals Protection Mini xenon beacon 12 - 110 volt dc 0.22 amp @ 12 volt dc 70 single flash per minute 1.7 Joules Polycarbonate 2.45m working length Cigarette lighter plug 510g I 97 x w 72 x h 149mm CE and 'e' Waterproof against spray